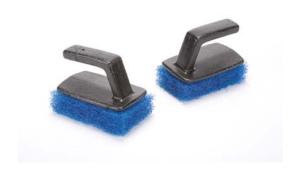

#### **DESCRIPTION:**

RPI Scrub Pads are the recommended applicator for applying RPI Seam Tape Primer. The pad dimensions and handle allow the applicator to be used with 1 gallon cans of Seam Tape Primer.

### **PHYSICAL CHARACTERISTICS:**

RPI Scrub Pad measurements:
 Pad: Nylon-Polyester non-woven mesh, thick style
 2.75" wide x 4.125" long x .825" (nominal) thick.

Handle: Polyproplylene, black 3.75" x 1.25" x 1.875"

The polypropylene Scrub Pad handle is factory laminated to the Scrub Pad using a Thermoplastic adhesive bond.